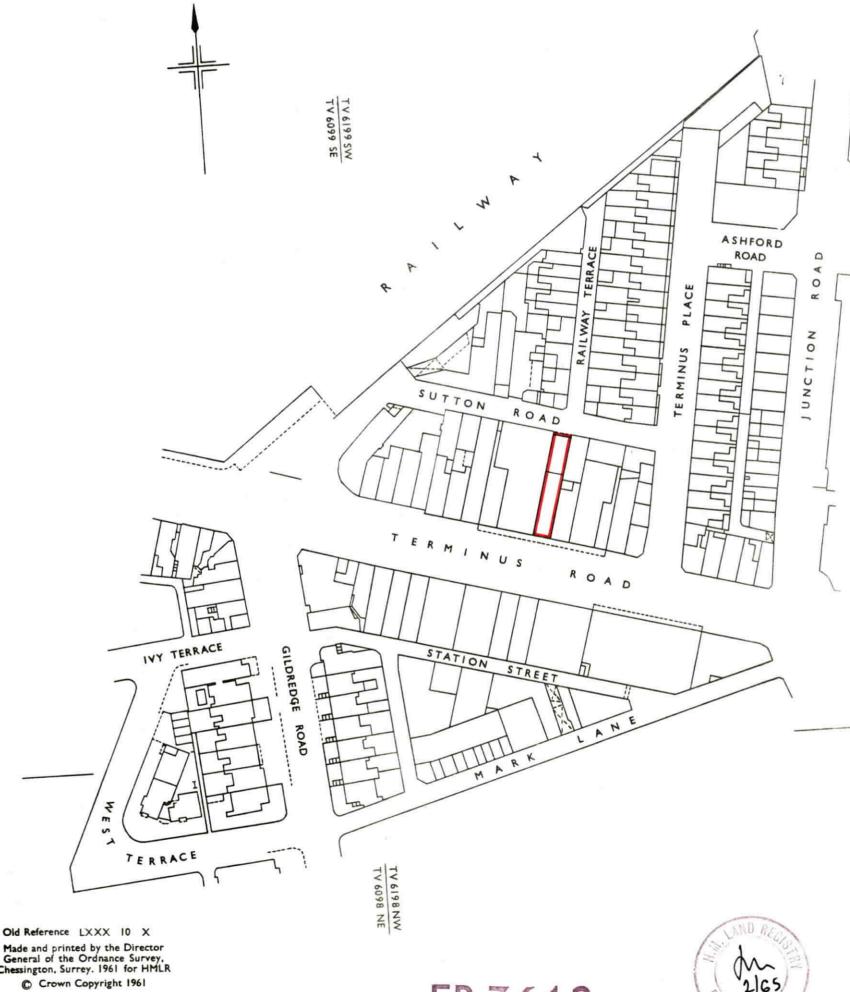

## H. M. LAND REGISTRY GENERAL MAP

SUSSEX

SHEET

(NATIONAL GRID)

TV 6199

SECTION

Scale 1/1250

COUNTY OF EAST SUSSEX EASTBOURNE DISTRICT

## EASTBOURNE COUNTY BOROUGH

Filed Flan of Title No. EB 3612